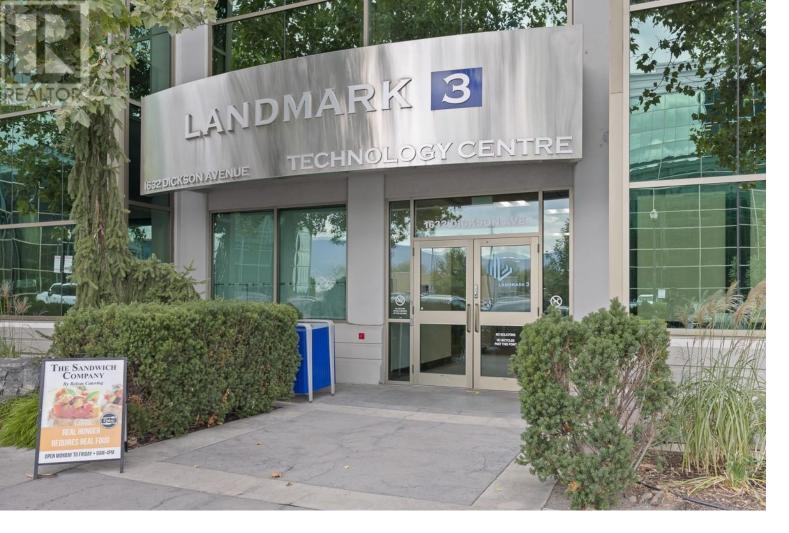

## 1632 Dickson Avenue 205 Kelowna British Columbia

Attention commercial tenants seeking a hassle-free move-in experience! Here's an outstanding sublease opportunity awaiting your business at Landmark 3, situated within the vibrant Landmark District. We're excited to present not one, but two units ready for your occupancy. Unit 205 offers a spacious 2,405 square feet, while there is the option to add Unit 202 which provides a total of 4427 square feet of prime commercial space. Step into a meticulously designed layout featuring four offices, two expansive boardrooms, a welcoming reception area, and a generously sized open space ideal for fostering collaboration with a potential for a bullpen-style setup. Convenience is key with five unreserved parking spaces designated for your team. Plus, rest assured knowing this sublease extends until December 31, 2026, offering stability for your business endeavors. Beyond the office walls, the Landmark District beckons with its bustling array of amenities, including coffee shops, restaurants, and breweries, ensuring your workday transitions seamlessly into after-hours enjoyment. A great bonus is ample visitor parking available throughout the day, accommodating clients and guests couldn't be easier. (id:6769)