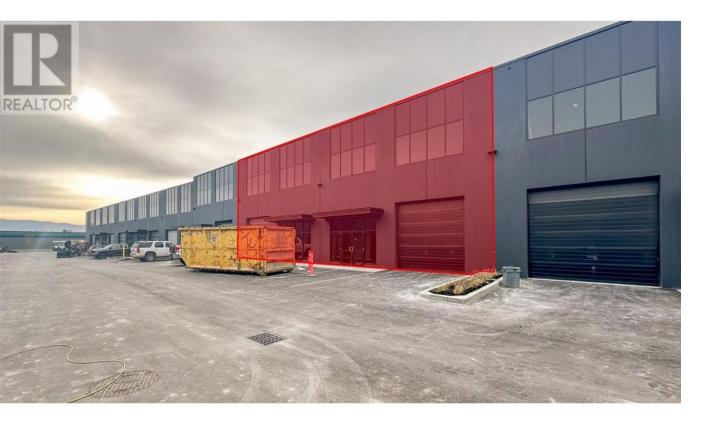

## 2090 Pier Mac Way Kelowna British Columbia

RENT INCENTIVE - Industrial unit in the Quail Ridge Industrial Centre located in the Airport Business Centre totaling approx. 2,101 SF with approx. 845 SF of mezzanine area. Insulated concrete, tilt-up construction with approx. 24' ceilings, One grade level bay with 12' x 12' overhead door. Parking in front and plenty of onsite visitor parking. Easy access to and from Highway 97N, minutes to Kelowna International Airport, UBCO, Highway 33 and Downton Kelowna. Can be leased with adjoining unit B140 space combined approx. 5,880 SF with 1,680 sf mezzanines. The advertised Basic Rent PSF rate is an incentive for qualified parties, for the first year of the term, on a minimum of a 5-year term. (id:6769)