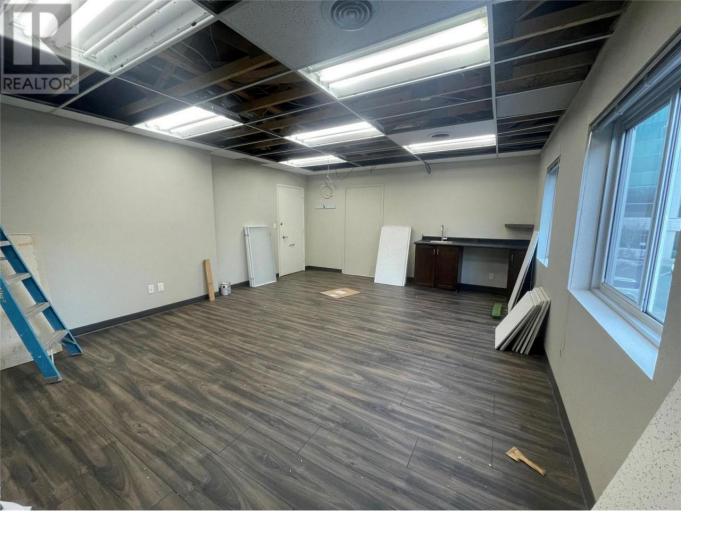

## 1579 Sutherland Avenue 210 Kelowna British Columbia

Now available for lease: a practical 338 SF open workspace in the same building near the Landmark District. Located on Sutherland Avenue, this unit offers an affordable rate in a central, accessible location. Ideal for small businesses or those just looking for a private office, the space is straightforward and adaptable to various needs. A great choice for those seeking a cost-effective office solution in a prime area. Possibility to lease with neighboring unit to make a larger square footage (adjoining door already in place). (id:6769)