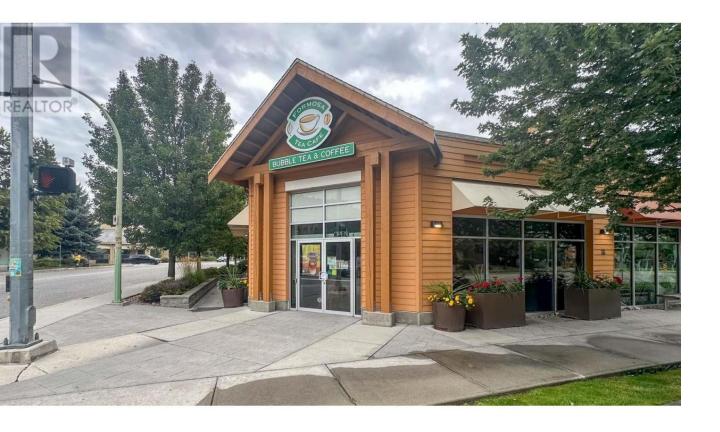

## 1970 Kane Road 210 Kelowna British Columbia

High profile commercial unit for sublease in Brandt's Creek Crossing, one of Glenmore's major shopping centres. Unit totals +/-1,658 SF of premium retail/office space for sublease, and includes a large open retail area, rear prep area with mop sink and 3 well-appointed washrooms. Featuring dual entrances (one street facing & the other facing the interior parking lot), oversized windows & glass doors allow internal views to passing pedestrians and vehicle traffic, and plenty of space for outside seating. Located at the signalized intersection of Kane Rd and Drysdale Blvd this is a premium location within the complex. Highly visible, signage opportunities on both sides of the unit and on the complex pylon. This space is well suited for a +/-233; or a quick service type restaurant. Brandt's Creek Crossing is home to: Save-On-Foods + Pharmacy, Shopper's Drug Mart, Interior Savings, Great Clips, Lifestyle Dentistry, Bosleys Pet Foods, Glenmore Chiropractic, Little Owl Academy Daycare, Flip Flop & Hops, Satang Thai Cuisine, Sunny Nails, and Villages Pizza. Basic Rents are: June 2024-May 2026 @ \$38 PSF, June 2026-May 2029 @ \$40 PSF, and June 2029-May 2032 @ \$42 PSF. GST is applicable to the rents. (id:6769)