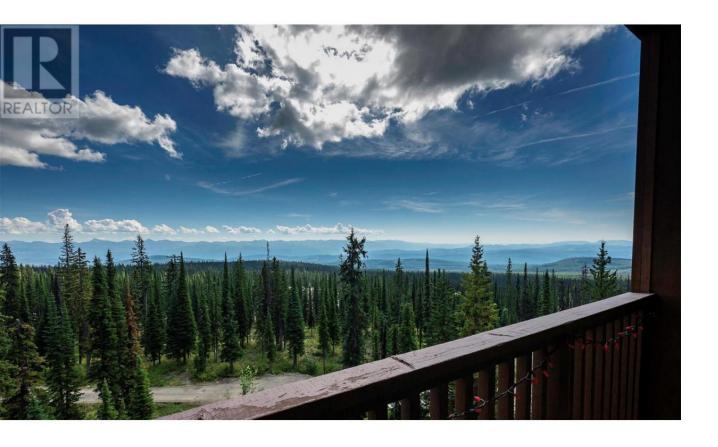

## 250 Feathertop Way 210 Big White British Columbia

\$889,000

Perfect view and perfect ski access to the only concrete constructed building at Big White. This unit has been painted, updated and is in move in ready condition. Nothing to be done here and nothing overlooked. There are heated floors throughout the unit in every bedroom, living area and both bathrooms. There are two large skier lockers right by the ski run, and there is a large pantry beside the kitchen for owner storage. All very high end finishings, 3 fridges, hardwood floors, granite countertops, steam shower, and hot tub on the deck. This unit comes fully furnished and turn key ready for the upcoming ski season. GST is paid. (id:6769)