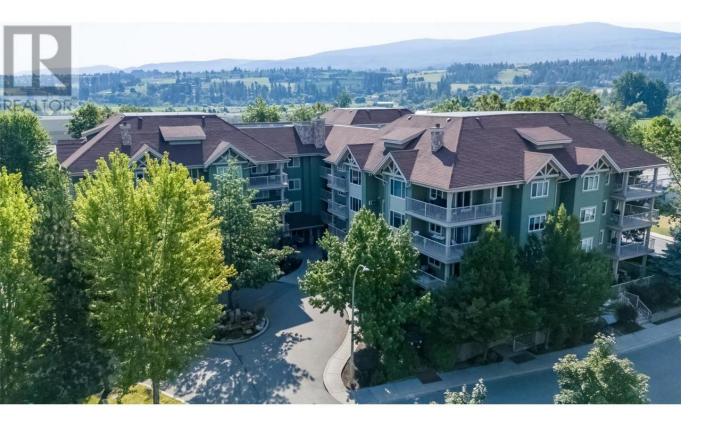

## 686 Lequime Road 210 Kelowna British Columbia

\$524,900

Welcome to this 2 bedroom, 2 bathroom corner unit in the desirable Wildwood complex, located in the heart of Lower Mission. This spacious, split bedroom layout condo is just a short walk to the beach, the H2O Adventure + Fitness Centre, and MNP Place, and only minutes away from the vibrant Pandosy shopping area and the beach. The bright, updated unit boasts a fantastic open concept floor plan, featuring a large kitchen with an eating area and breakfast bar, a generous dining area, and a comfortable living room. The master suite offers a full ensuite, while the second bedroom and additional full bath provide ample space for quests. Enjoy the convenience of a designated laundry room and the tranquility of a large deck with mountain views, perfect for relaxing. Situated on the quiet side of the building, this condo includes secure underground parking and a storage unit. Don't miss the chance to call this beautiful condo your new home. (id:6769)