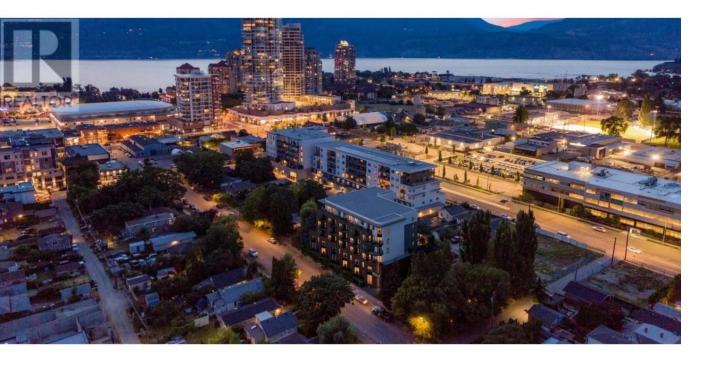

## 620 Coronation Avenue 212 Kelowna British Columbia

\$479,000

Welcome to an exceptional living experience in the heart of Kelowna's vibrant brewery and cultural district. Nestled in a charming, up-and-coming neighborhood with an urban industrial vibe, this new Jr. one-bedroom offers both style and convenience. Step inside to find elegant white oak laminate flooring throughout, complemented by soft-close cabinetry and contemporary roller shades. The unit is thoughtfully designed with in-suite laundry, central heating, and air conditioning to ensure your comfort year-round. Enjoy the outdoors on your expansive 224 sq. ft. patio, which opens directly onto the Terrace Lounge--a perfect space for relaxation featuring cozy seating areas, fire tables, a barbeque, and a dedicated outdoor dog run. Nolita is more than just a home; it's a lifestyle. The building is equipped with 1Valet's concierge service that offers cutting-edge smart building technology, a comprehensive security system, and bike storage. You'll also have the benefit of an underground parking stall and a storage locker. Get ready to move in by early 2025! (id:6769)