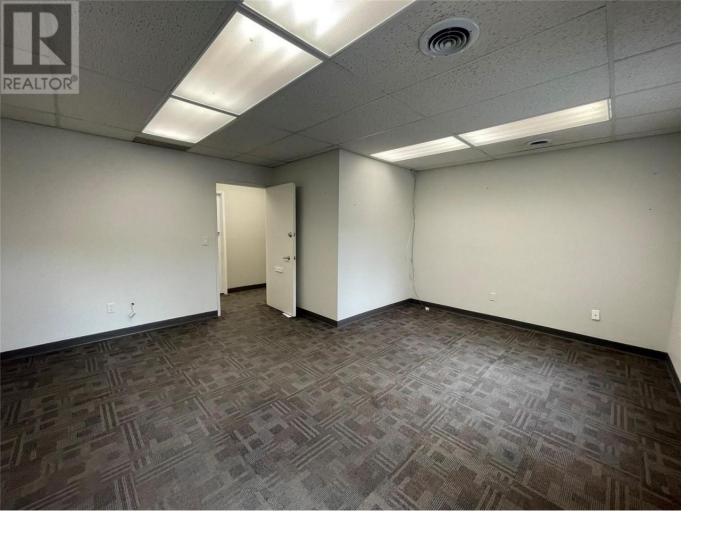

## 1579 Sutherland Avenue 213 Kelowna British Columbia

Now available for lease: a practical 251 SF open workspace in the same building near the Landmark District. Located on Sutherland Avenue, this unit offers an affordable rate in a central, accessible location. Ideal for small businesses or those just looking for a private office, the space is straightforward and adaptable to various needs. A great choice for those seeking a cost-effective office solution in a prime area. Possibility to lease with neighboring unit to make a larger square footage (adjoining door already in place). Interior Photos to come. (id:6769)