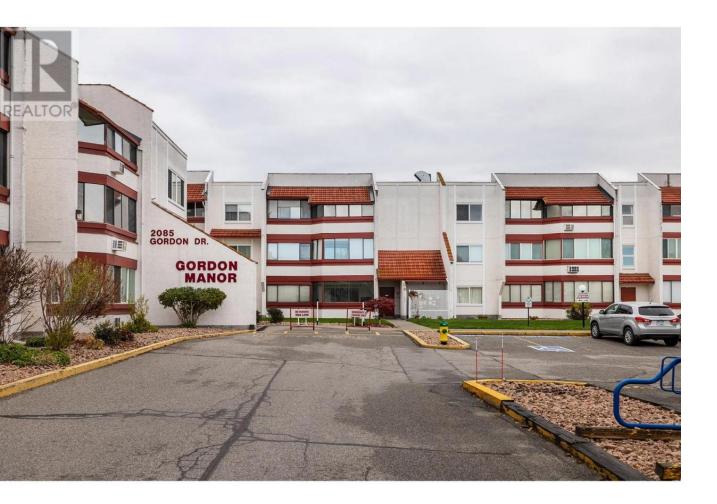

## 2085 Gordon Drive 215 Kelowna British Columbia

\$259,900

\*WELCOME HOME\* Nestled in the heart of one of Kelowna's most vibrant communities, this exclusive 55+ condo situated in Gordon Manor offers an attainable lifestyle for those looking to live quietly close to all that Kelowna offers. Comfort and convenience awaits you in this pristine, centrally situated home close to medical/dental clinics, grocery stores, coffee shops and shopping. This unit boasts 2 well-appointed bedrooms and 1.5 bathrooms as well as an immaculate galley-style kitchen with pristine appliances and solid oak cabinetry. The primary bedroom is a warm & inviting space in which to unwind at the end of the day, a walk-in closet and a 2 piece ensuite. Enjoy the convenience of in-suite laundry with ample storage as well as a spacious, glassed-in sunroom that looks towards the vibrant community garden and yard. Residents enjoy a beautifully maintained garden and a common social area where residents gather for activities. Furthermore, there is another social room where residents can enjoy a game of pool or utilize workout equipment to stay fit. \*ADDED BONUS\*: This stellar unit is located only 2 km's from the sandy shores of Lake Okanagan. Enjoy your own parking space for safety and convenience. Any additional personal items can be stored in your personal storage unit. Please note that this building does not allow pets. As well, Gordon Manor is not associated with the nearby church. Feel free to reach out to Wayne or Shirlee for further information. (id:6769)