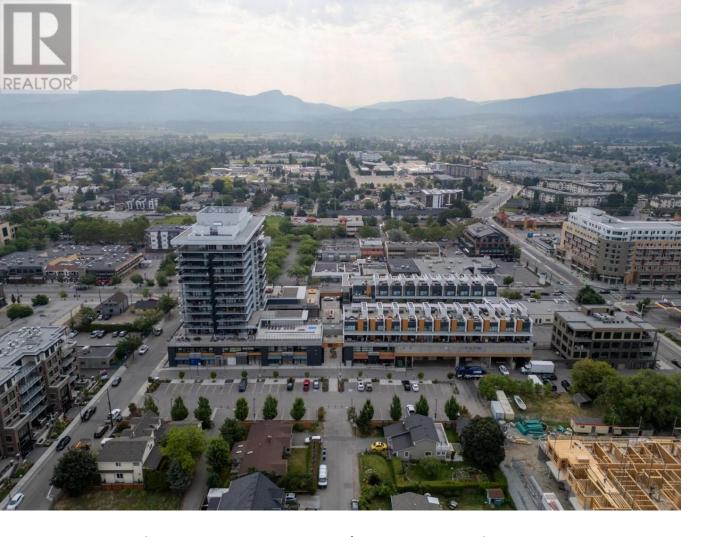

## 3030 Pandosy Street 215 Kelowna British Columbia

\$32

Opportunity to lease in this high-profile, finished office space in SOPA Square, Kelowna's sought-after Pandosy Village area in Lower Mission. Unit 215 offers 1,302 SF of space and is just steps away from the lake, coffee shops and many restaurants. This unit is currently set up for medical use with a west-facing signage opportunity and 1 designated underground stall. (id:6769)