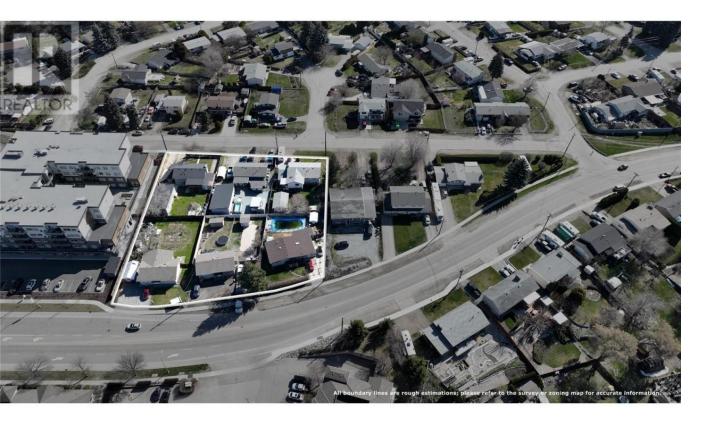

## 215 Hollywood Road Kelowna British Columbia

\$1,400,000

INVESTOR AND DEVELOPER ALERT! This 6-lot land assembly located on Hollywood Road South and Petch Road in Rutland South. It is situated within the Rutland Urban Centre, UC4 zoning, with 85-100% site coverage, 1.26 acres (around 54,886 sqft) in total. This land assembly holds immense potential for a 4-6 story mixed-use commercial and residential development and is within walking distance to all levels of schools, shops, parks and transit and just a short drive to UBCO and Kelowna International Airport. 3 additional lots totalling 0.922 acres (approximately 40,162 square feet) are also available for purchase MLS# 10308405) (id:6769)