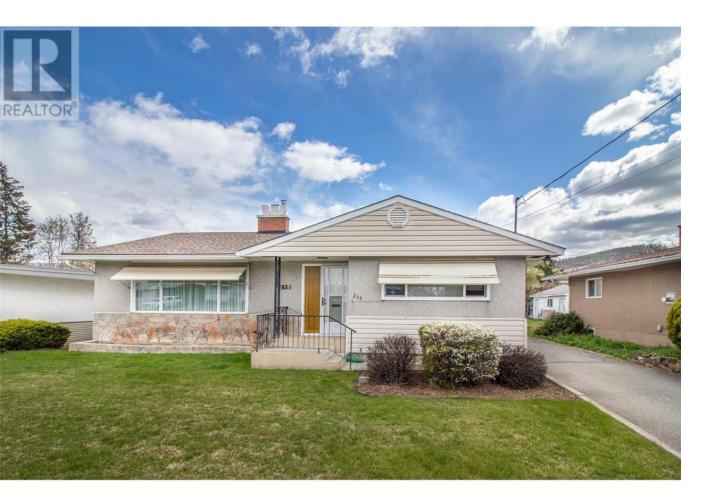

## 215 Sadler Road Kelowna British Columbia

Introducing 215 Sadler Road, a charming 1962-built single-family home offering a perfect blend of comfort and potential in Central Rutland. With 4 bedrooms, 1 bathroom, and 1,800 square feet of total living space spread across two levels, this property presents a wonderful opportunity for families or investors. Upon entering, you'll be greeted by a spacious living room that flows seamlessly into the dining area, providing ample space for entertaining guests or relaxing with family. The kitchen, featuring updated appliances and plenty of storage, is sure to delight the chef in the family. The main level also hosts three generously sized bedrooms, including the primary bedroom, offering a peaceful retreat at the end of the day. A full bathroom completes the main floor layout. Downstairs, you'll find additional living space with a sizable family room and another bedroom, providing flexibility and room for growth. The basement also offers potential for further development or customization to suit your needs. Outside, the property boasts a large deck, perfect for enjoying warm summer evenings and alfresco dining. The expansive lot, totaling 7,841 square feet, presents great redevelopment possibilities for future expansion or renovation projects. Conveniently located near highways, schools, parks, and amenities, this home offers easy access to everything Kelowna has to offer. Don't miss your chance to own this fabulous Rutland central home. Schedule a showing today! (id:6769)