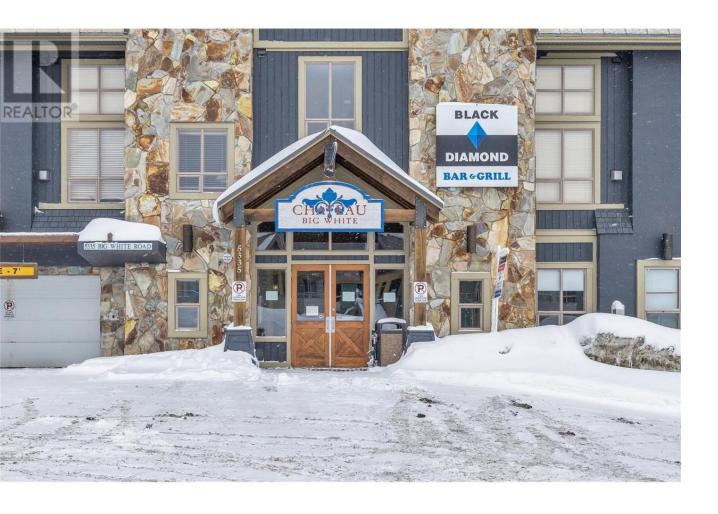

## 5335 Big White Road 218 Big White British Columbia

\$234,900

Located in the heart of Big White village at the top of the Plaza chair this lofted condo is PRIME SKI IN SKI OUT! Walk out your door and ski down to the Snow Ghost Express & Ridge Rocket chair lifts. Restaurants, shopping, & pubs all steps away. Go through the village to access the Bullet Express & on through to the Black Forest chair lifts. Perfectly maintained lofted studio with amazing views of the Monashee Mountains. Cozy living room with fireplace, spacious bedroom & kitchenette. 4 piece bath. SHORT TERM RENTALS ALLOWED!!! Shared storage locker for ski's. (id:6769)