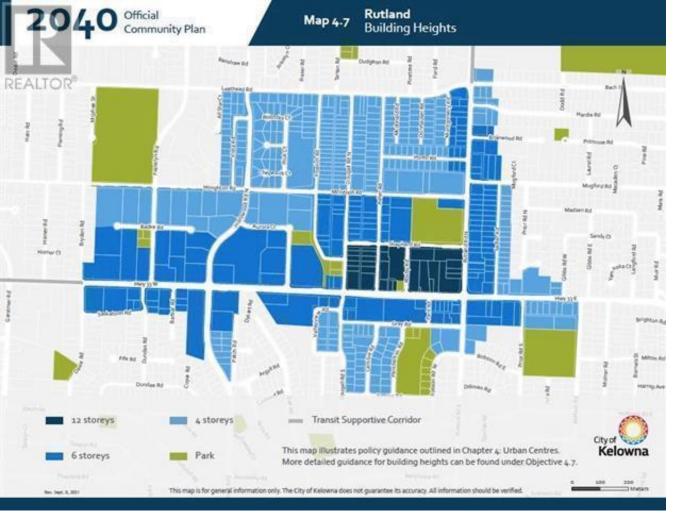

## 220-240 Asher Road Kelowna British Columbia

\$5,100,000

DEVELOPERS OPPORTINITY FOR DEVELOPERS/BUILDERS to purchase 6plex units including and assembly, a total of 0.49 acres a multifamily development site. This corner lot located in Rutland Central, under Urban Centre (UC4) Zoning which allows 6+ stories multi-family and align with 2.5 FAR allows approximately 80+ units with an option for commercial units on main floor. Walking distance to many amenities including Hwy 33 plaza shopping mall, groceries, banks, schools, YMC, Ice rink, steps to transit, groceries, banks, restaurants, and 10 minutes drive or a bus ride to UBCO, Kelowna airport, close to many golf courses and wineries. AND ASSEMBALY INCLUDED 6 TOWNHOMES 220 ASHER RD (PID 026-208-911), 224 ASHER RD(PID 026-208-903), 228 ASHER RD(026-208-890), 232 ASHER RD(026-208-881), 236 ASHER RD (PID 026-208-873),240 ASHER RD(PID 026-208-865) (id:6769)