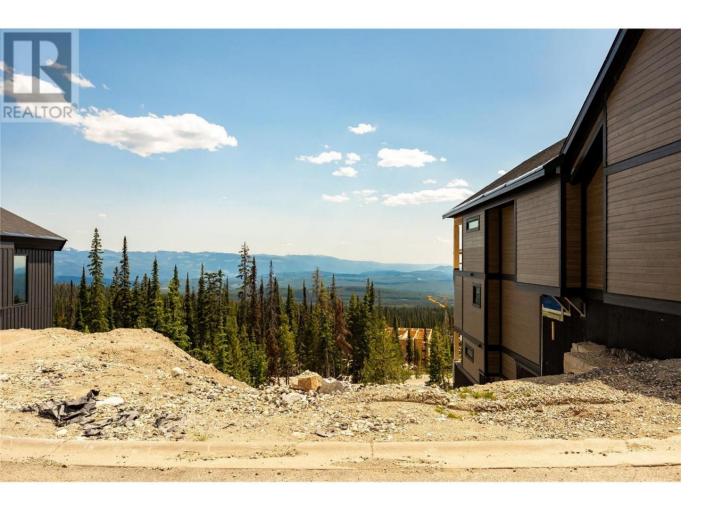

## 224 Feathertop Way Big White British Columbia

\$479,000

Prime building lot on Feathertop in the Terraces! Have an amazing, unobstructed view of the Monashee Mountain range and valley. It's the last lot available on this cul-de-sac and is truly a skin-in, ski-out lot with a groomed run literally right off the rear property line. No restrictions on build style. Plans for a contemporary 2754 sqft ski villa designed by Site Lines Architecture with approval by the Kootney District are available and permit ready. (id:6769)