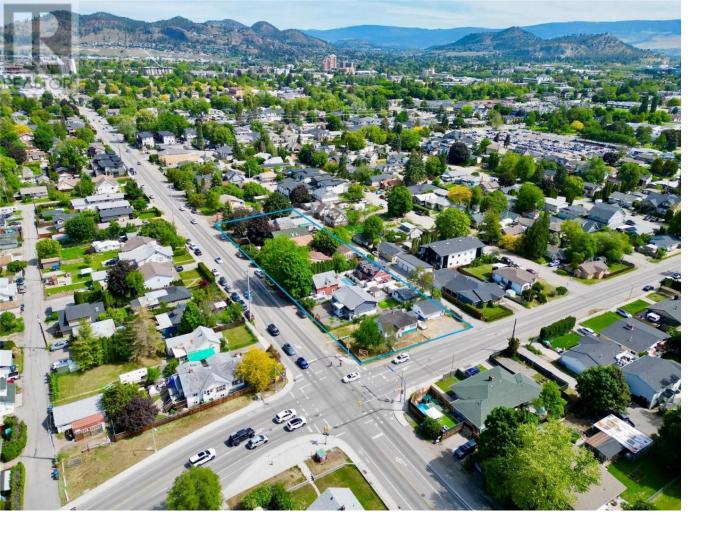

## 2257 Richter Street Kelowna British Columbia

\$1,359,000

INVESTOR AND DEVELOPER ALERT! 8 Lot, 1.208 Total Acres Land Assembly with MF4 Zoning, in the Transit Oriented Area, on the Transit Corridor. Allows for Commercial Retail Units on the ground level. Offering an aggregate sale price \$14,626,000. All buildings within a 400 meter radius of the Kelowna General Hospital, measured from the epicenter, located at the center of Pandosy St and the causeway that goes across Pandosy St, are eligible for 6 storey apartments. Maximum Base Density is 2.5 FAR, with 0.3 FAR bonus available for purpose built rental or affordable housing. Maximum Site Coverage for all buildings is 65% coverage. Must be sold in Land Assembly with 2237 Richter St, 2243 Richter St, 2253 Richter St, 2265 Richter St, 2277 Richter St, 2287 Richter St, 706 Rose Ave. (id:6769)