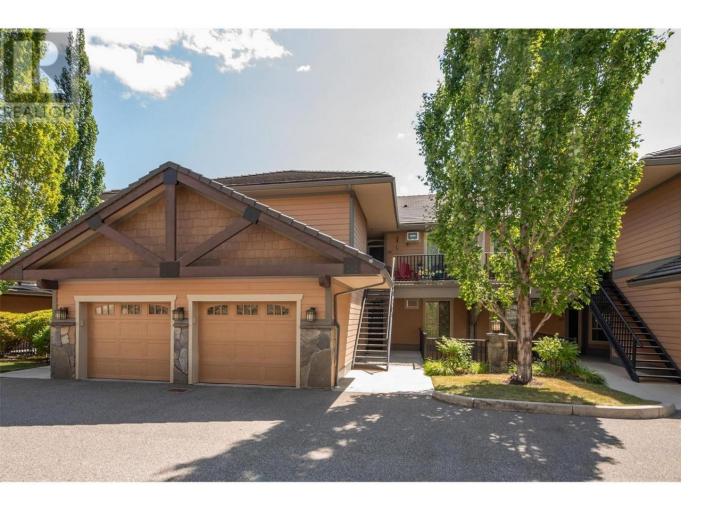

## 4350 Ponderosa Drive 236 Peachland British Columbia

Breathtaking views from this 2 bedroom, 2 bath walk-in rancher. NO STAIRS up or down and the garage is right in front of your unit. Direct entry townhome, hardwood floors through out, SS appliances, eating bar, granite counters, in-floor hot water heating, gas fireplace, secured gated entry, low monthly strata fees, great club house with a gym, meeting/movie room! Enjoy your morning coffee or unwind at the end of the day from the large balcony looking out over the lake-stunning! Great hiking trails out your front door! Short distance to Peachland's Beach Avenue where you'll find shopping, restaurants, coffee shops! Stroll the lakeshore summer or winter along the boardwalk! This is the one you've been waiting for. It's time to call Eagles's View home! OPEN HOUSE-SUNDAY, SEPTEMBER 29TH 2:00-4:00pm (id:6769)