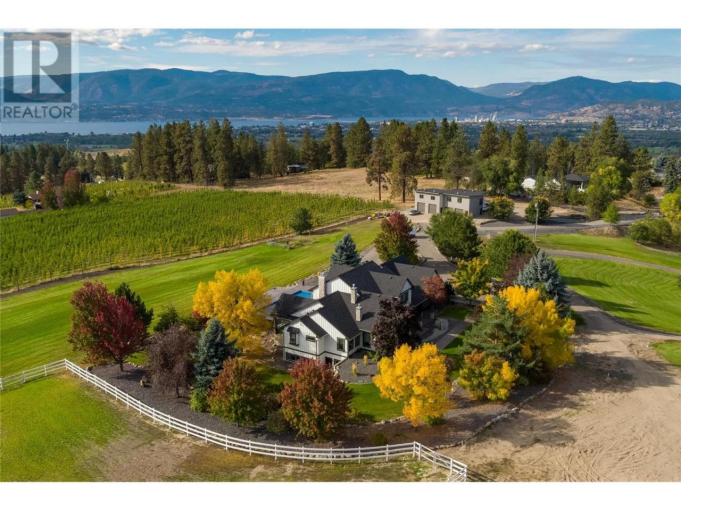

## 2375 Grantham Road Kelowna British Columbia

\$5,149,000

Beautiful country setting is yours to enjoy on the 9.56 acres in South East Kelowna! Ideal for the horse enthusiast, with several paddocks and loafing sheds. The entire property has been totally refurbished. The new 4 car detached garage/ shop with heated floors is complete with horse washing stations plus a spacious flex area above. All this is just a plus given that the main residence with four bedrooms and five bathrooms has undergone a complete renovation with current updates and is now completely finished giving the owner an opportunity to enjoy the benefits of rural living with a sense of pride. The main floor presents volume ceilings, hardwood flooring, walls of windows, and a contemporary kitchen appointed with quartz counters and a full stainless appliance package which is open to the dining, great room with easy access to the spacious concrete patios and morning rooms. The master suite is also on the main with a generous 5 piece ensuite with private access to the covered patio overlooking the pool, patios and property. Additional main floor living areas are the parlour with fireplace, main floor office, laundry and cloak room just in off of the triple garage. The second floor hosts three generous sized additional bedrooms and a full bath and gives way to beautiful views. The lower portion features a rec room, additional office/flex room, television lounge, wine tasting area, craft room and a full bath along with ample storage. Nothing missing here....worth a visit! (id:6769)