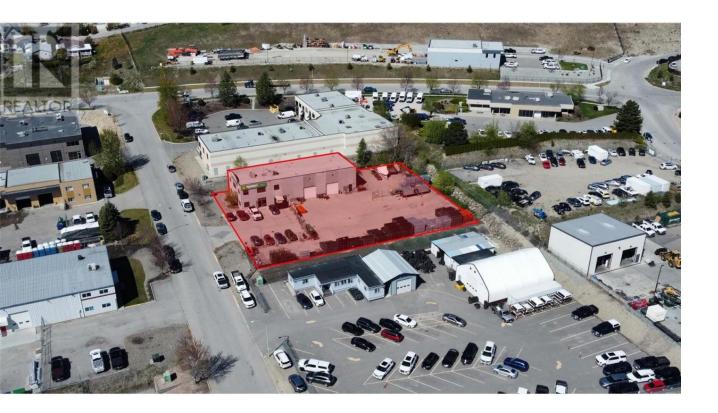

## 240 Neave Road Kelowna British Columbia

Hard to find, stand-alone industrial building with yard space, located in the Reid's Corner Industrial Area of Kelowna. Flexible industrial space of approx. 6,000 SF with reception, offices and warehouse space. Main floor of +/-4,400 SF with +/-1,600 SF second-floor office space. Large warehouse space of +/-2,800 SF which includes 3 grade-level overhead doors (12' x 12'). Yard space included at approx. 20,000 SF for \$2.75 PSF Per Annum + GST. Available August 1st, 2024. (id:6769)