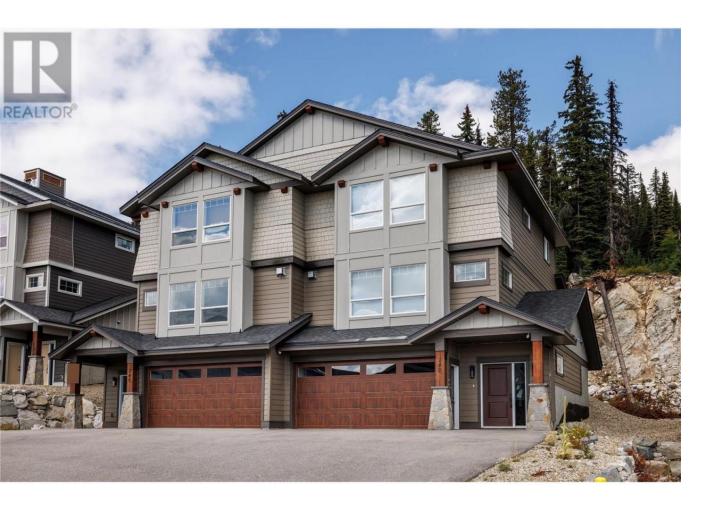

## 240A Grizzly Ridge Trail Big White British Columbia

\$999,000

This professionally designed semi-attached home with mountain views at Big White boasts 4 well-appointed bedrooms and 4 bathroom and offers over 1900 sq. ft of living space, ideal for family gatherings and entertainment. Enjoy the convenience of ski in/ski out access from the nearby Serwa ski run and a short walk to all Village amenities. The main level features a gourmet-inspired kitchen with granite countertops, a gas range, wine fridge, SS appliances, along with a spacious dining area. A cozy living area w/ an impressive floor to ceiling gas fireplace provides a warm ambiance & offers views of the Monashees. The covered private deck has space and hook-ups for a hot tub, as well as additional room for lounging & BBQ. On the upper floor, discover the primary suite w/ a walk-in closet and ensuite bathroom w/ heated floors, alongside two large bedrooms & full bath w/ heated floors for quiet separation from guests. The ground floor hosts a double car garage with ample storage, hallway w/ heated floors to an extra room, and a full bathroom also w/ heated floors—perfect for guests or kids. With no rental restrictions, this property comes fully furnished and is ready for immediate possession. Similar properties in the area have generated rental revenues ranging from \$60,000 to \$85,000. Plenty of room for guests with a 4 car driveway where shovelling is all taken care of. Exempt from Foreign Buyer Ban, Foreign buyers tax, speculation tax, empty home tax, and short term rental ban. (id:6769)