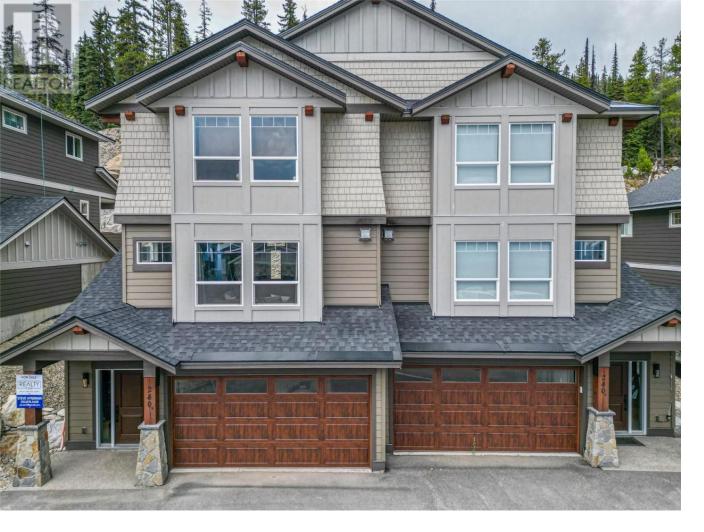

## 240B Grizzly Ridge Trail Big White British Columbia

Newer 4 bedroom semi-detached townhome. Consists of 3 bedroom main home + 1 bed ground level in-law suite. Large double car garage with 4 outside spots in long driveway. Parking for quads, snowmobiles and vehicles. The main living area features a large kitchen with granite counters, engineered hardwood floors, open to large living/dining room with floor to ceiling stone FP. Patio doors from kitchen to large covered patio , prewired for hot tub. Strong mountain views to the south, easy ski in/out at the top of snowpines area! The unit is currently vacant, however Owners will be committing to a season lease for the coming ski season in early September. Price is plus GST Big White not subject to short term rental, foreign ownership, or vacancy/spec tax restrictions ! (id:6769)