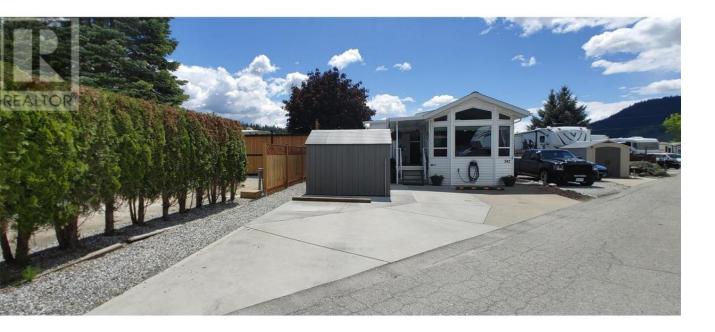

## 415 Commonwealth Road 242 Kelowna British Columbia

2011 Moduline Park Model with 4 season Okanagan room. This home boasts an open concept design, allowing for natural light and a sun tunnel. Updated 2 years ago are all light fixtures, customs blinds, all appliances, 8 foot metal fence, 8x10 front shed, covered back deck, gazebo, and most of the concrete. Flooring is only 3 years old. Hot Water tank replaced in 2020. This home is very well maintained. Very Private low maintenance yard features 2 sheds, spacious gazebo and totally fenced back yard. Electricity is installed in both sheds and gazebo. With two covered spacious decks provide a cozy spot to relax. With a propane forced air furnace, central A/C and water filtration system. Spacious parking for three vehicles. Located between Kelowna and Vernon in peaceful lifestyle of Holiday Park Resort. Close to Lake Country. Schedule a viewing today. The information contained here in should not be relied upon without independent verification. (id:6769)