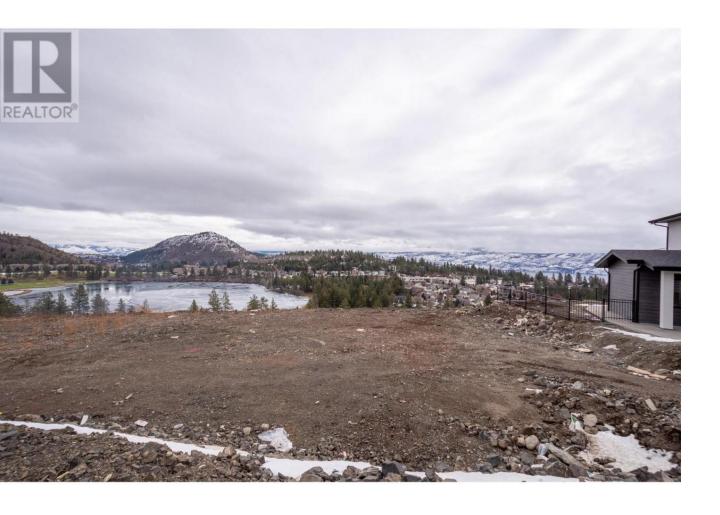

## 2497 Pinnacle Ridge Drive West Kelowna British Columbia

\$599,000

Build your dream home on this exceptional lot nestled at the end of a tranquil cul-de-sac in the coveted family community of Tallus Ridge. This 0.38 acre lot is ideal for a walkout rancher, offering ample space for a pool and showcasing breathtaking views of Shannon Lake, as well as the surrounding mountains, valleys and Okanagan Lake. Embrace the family-friendly atmosphere with proximity to kilometers of walking trails, parks, and natural green spaces. Enjoy the serenity of nature while being just minutes away from all that West Kelowna has to offer, including beaches, wineries, shopping, and a world-class golf course practically at your doorstep. (id:6769)