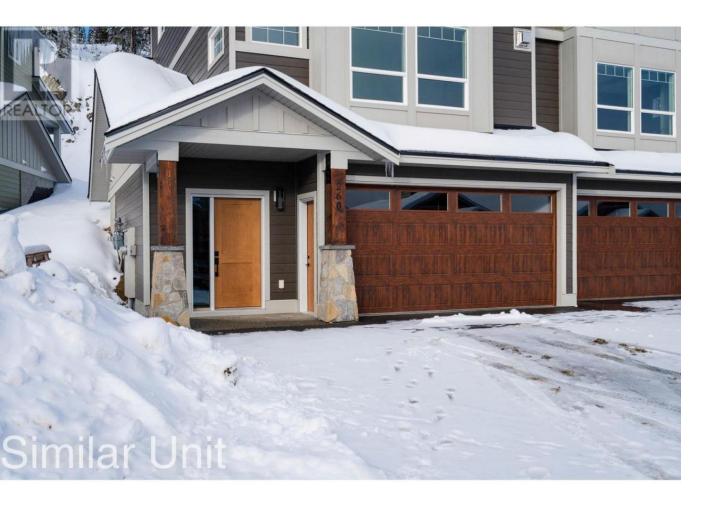

## 250B Grizzly Ridge Trail Big White British Columbia

\$899,900

You're getting a brand new, professionally designed, semi detached, fully warranted, 2,000+ sq ft. home with Mountain vistas. Easy ski in/ski out access to the SERWA Run nearby, a short 12 minute walk to all the Village amenities. The main floor of the home features an open, entertainer's floor plan, a beautiful kitchen boasting 5 piece upgraded stainless steel appliances and granite countertops, with an impressive stone fireplace in the living room. Off the kitchen is a large, covered balcony, the perfect spot to add a hot tub for those long post-ski soaks!. There are 3 spacious bedrooms, 3 full & 1 half bathrooms. The master suite features a walk-in closet and full 5 piece ensuite bathroom. If extra storage is on your wish list, we have that too! This unit has a triple car garage, so lots of room for all of your toys, and your driveway shovelling is all taken care of! 2 pets allowed, and no rental restrictions here, low strata fees, all appliances and Central Vac included! Check out the 360 Tour to see a similar unit. Construction is complete - move in anytime and enjoy the remainder of the ski season at beautiful Big White!! New Property Transfer Tax rules may allow you to avoid the tax, and there are no short term rental restrictions, speculation tax, or foreign buyer bans here!! (id:6769)