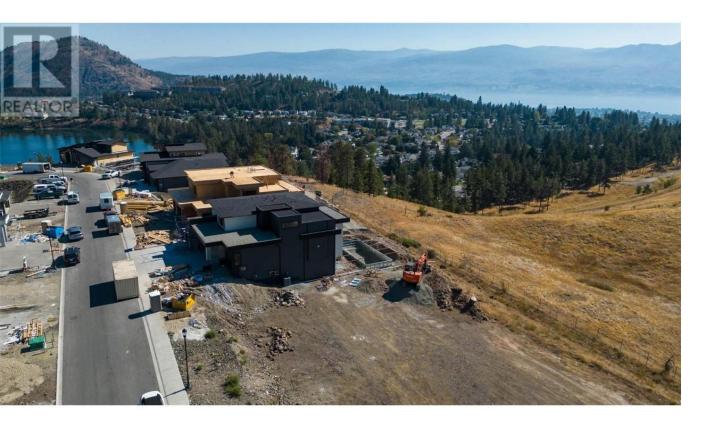

## 2527 Pinnacle Ridge Drive West Kelowna British Columbia \$499,000

Lot 23 in the thriving Tallus Ridge community, nestled in the picturesque Shannon Lake surroundings of West Kelowna, boasts captivating lake views, presenting an excellent investment opportunity. This expanding neighborhood offers an array of amenities, including nearby hiking trails, easy access to the tranquil waters of Shannon Lake, and convenient shopping options. Families will appreciate the proximity to outstanding school districts, while recreational enthusiasts can enjoy golfing and community gatherings. Please note that builder approval by the developer ensures architectural consistency and safeguards property values. Tallus Ridge epitomizes a coveted lifestyle, making it an enticing destination for young families, retirees, and astute developers looking to capitalize on the growing demand for quality homes with breathtaking lake vistas. (id:6769)