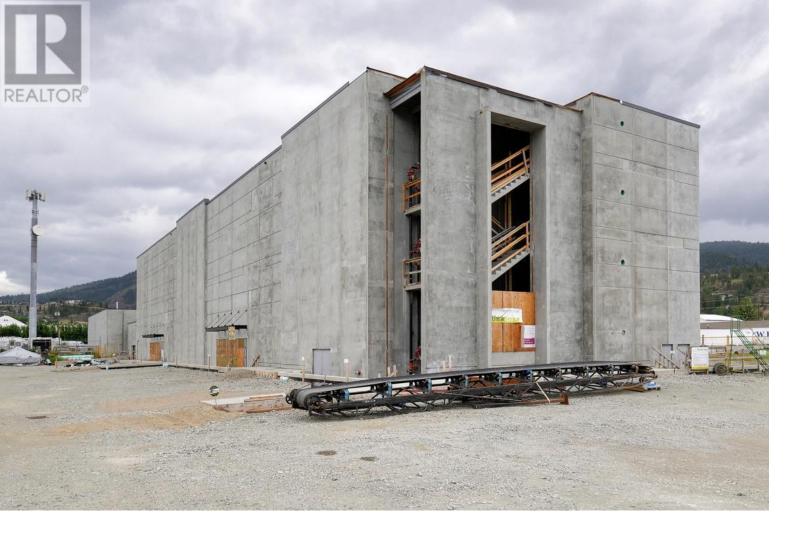

## 2530 Ross Road West Kelowna British Columbia

Unique offering. Approx. 47,000 sf concrete building on 4 floors, situated on one acre. Main floor approx. 17,000 sf, upper floors approx. 10,000 sf. All measurements to be verified. 63 parking stalls planned for site. The warehouse area has two grade-level doors with higher ceilings. The balance of the main floor and additional three floors are 8'6"" clear. Larger service elevator designed for heavy pallets. Building is in need of finishing, as is yard. No windows in building. This property would suite a storage facility, wine storage, etc. All showings require 48 hours notice. (id:6769)