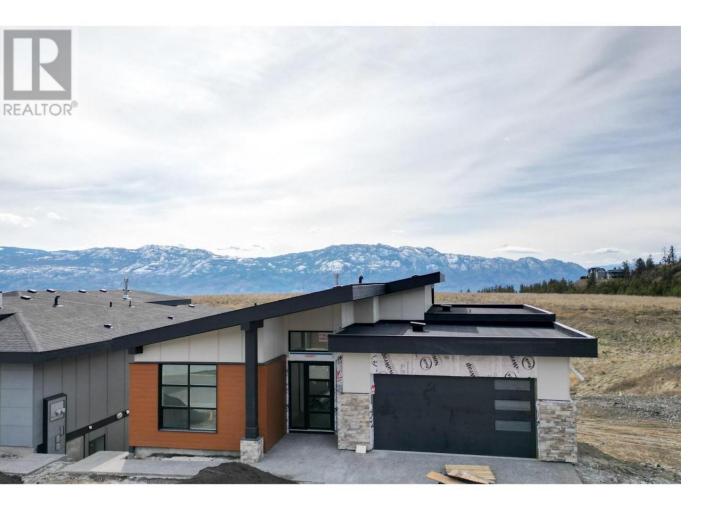

## 2541 Pinnacle Ridge Drive West Kelowna British Columbia

\$1,489,999

Your opportunity to own a stylish new home designed for your family in Tallus Ridge! This 3417 square foot home includes a 1 bedroom 785 sq ft suite. The open style great room design provides access to the large covered back deck. Convenient pantry/mud room/laundry room off the kitchen. The primary suite also accesses the back deck, includes a luxurious ensuite with oversized shower, soaker tub, double vanity, water closet and walk in closet. 2 more bedrooms and full bathroom complete this level. Downstairs provides a large rec room with backyard access, 2 more bedrooms and bathroom, a 98 sqft storage room as well as a 1 bedroom suite. (id:6769)