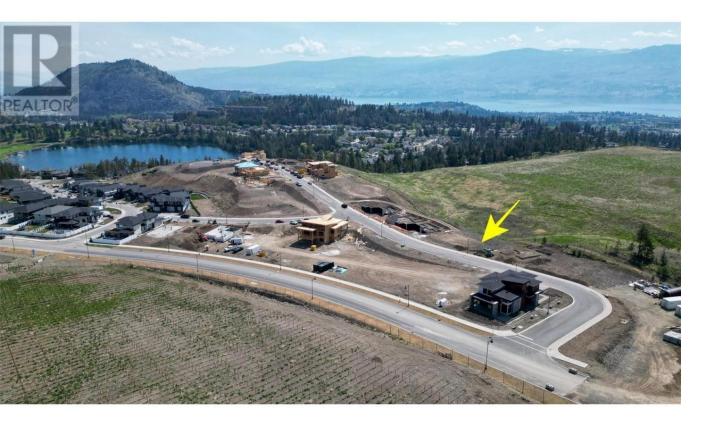

## 2545 Pinnacle Ridge Drive West Kelowna British Columbia

Welcome to the community of Tallus Ridge! This 0.163 lot is perfect for your dream home. Build the popular walkout rancher plan with a basement suite as a mortgage helper. This sought after family community is designed with kilometres of trails and green space. Close to schools, shopping and amenities. (id:6769)