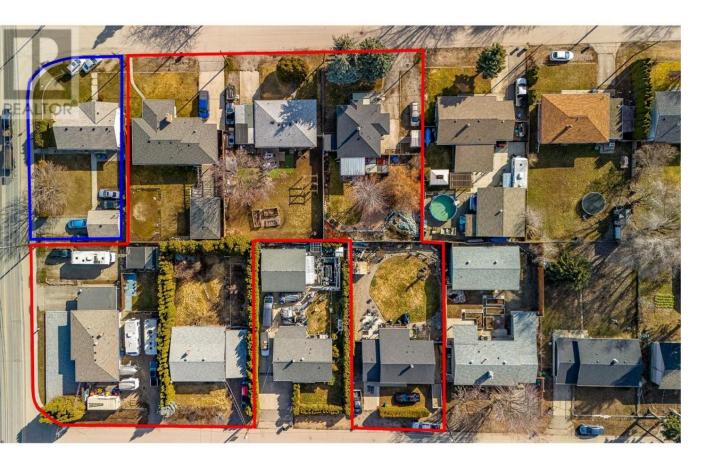

## 255 Leathead Road Kelowna British Columbia

\$1,495,000

ATTENTION DEVELOPERS AND INVESTORS!! Discover an unparalleled opportunity to acquire this property along with 7 others strategically located properties in the heart of the vibrant Rutland community. Situated near Rutland Sports Field, YMCA, and Rutland Elementary and Secondary schools, these properties offer convenience and accessibility to essential amenities. With seamless transit connections and a mere 10-minute drive to both UBCO and the Airport, this location caters to the diverse needs of residents, students, and travelers alike. Furthermore, being just 15 minutes away from Downtown Kelowna, residents can enjoy the perfect balance of suburban tranquility and urban convenience. If all conditions are met, a residential structure with up to six stories could be constructed. With six properties listed with us and one listed with other brokerage, the 8th one, though not currently listed, is willing to sell. Don't miss the opportunity to be a part of the early stages of development in this growing community! (id:6769)