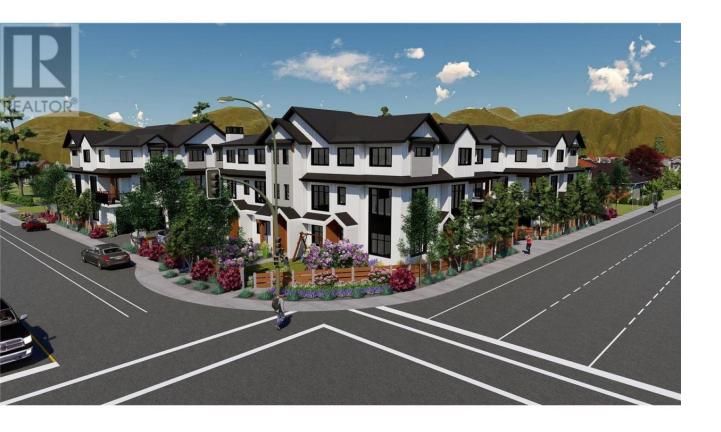

## 2560 Springfield Road Kelowna British Columbia

\$3,488,000

Prime land assembly opportunity on the corner of Springfield and Ziprick, directly across from Mission Creek Regional Park. Whether you're looking for a holding property, cash flow investment, or land to build on- this designated "Core Neighbourhood" parcel offers all the above. The land assembly is 0.651 acres (28,357 SF), & made up of two lots currently zoned RU1 (2560 Springfield Rd) & RU4 (685-675 Ziprick Rd). The Sellers have submitted a rezoning application to MF2 (FAR 1 + 0.15 bonus) & have architectural plans for a 16-unit (approx. 1500 SF each) townhouse development. In the meantime, the landlords are collecting approximately \$11,052/month in rents = 132,624/yr. Gross cap rate = approx. 3.8. There are two bus stops within 80 m and the city has designated both Springfield & Ziprick as "Major Arterial" transportation networks with bike lane & infrastructure improvements on the horizon. Walking distance to Springvalley Elementary & Middle Schools, Costco, Orchard Park Mall, and across the road from 94 ha of trails at Mission Creek Regional Park. Across Ziprick is City owned property set aside for public service utilities & additional green space. Located halfway between UBCO & the future downtown campus (less than 8 km to both), 10 km from YLW (international airport), & 50 minutes to world-class Big White Ski Resort. This is a comprehensive & rare offering, sure to catch the attention of any savvy investor. What are you waiting for!? (id:6769)