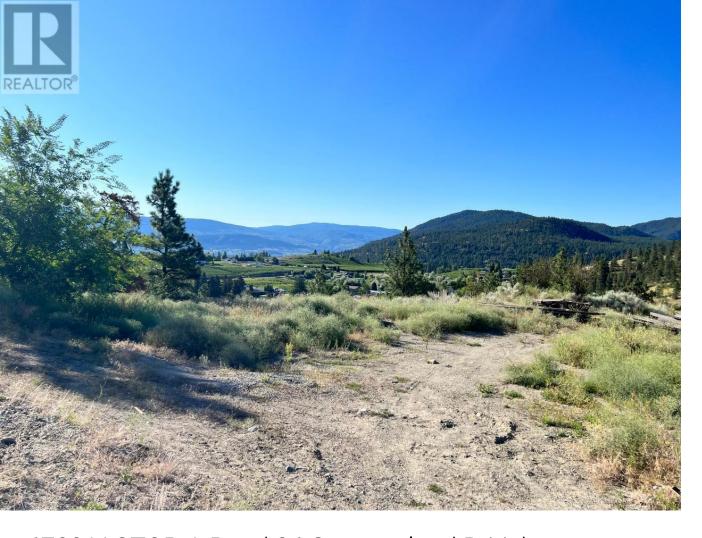

## 6709 VICTORIA Road 26 Summerland British Columbia

Lot number 26 at Sedona Heights in Summerland. This .3 of acre lot is perhaps one of the best building lots in the area with sweeping views of orchards and vineyards. High end home subdivision with Gas, sewer, and electricity at the lot line. This lot deserves a truly special home, will it be your oasis? (id:6769)