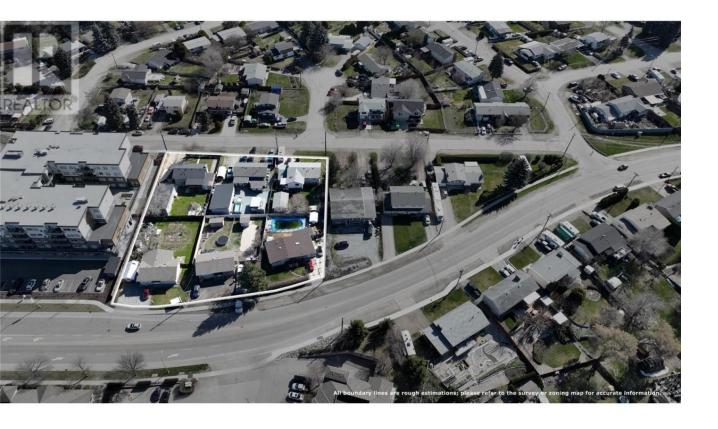

## 270 Petch Road Kelowna British Columbia

\$1,400,000

INVESTOR AND DEVELOPER ALERT! This 6-lot land assembly located on Hollywood Road South and Petch Road in Rutland South. It is situated within the Rutland Urban Centre, UC4 zoning, with 85-100% site coverage, 1.26 acres (around 54,886 sqft) in total. This land assembly holds immense potential for a 4-6 story mixed-use commercial and residential development and is within walking distance to all levels of schools, shops, parks and transit and just a short drive to UBCO and Kelowna International Airport. 3 additional lots totalling 0.922 acres (approximately 40,162 square feet) are also available for purchase MLS# 10308405) (id:6769)