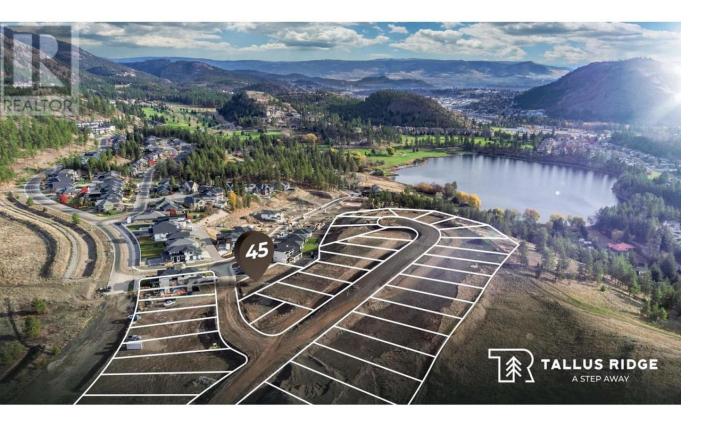

## 2703 Ridgemount Drive West Kelowna British Columbia

\$424,900

Discover the perfect canvas for your dream home in Tallus Ridge's family-friendly community. This 0.27-acre lot is one of the few remaining, offering ample space. Embrace the convenience of this prime location, where walking trails and parks beckon just a stone's throw away, inviting you to explore the natural beauty that surrounds you. With easy access to Shannon Lake Road, commuting becomes a breeze, ensuring that you're never far from the essentials. Golfing, schools, and amenities are all within reach. Don't miss out - make this lot yours today! (id:6769)