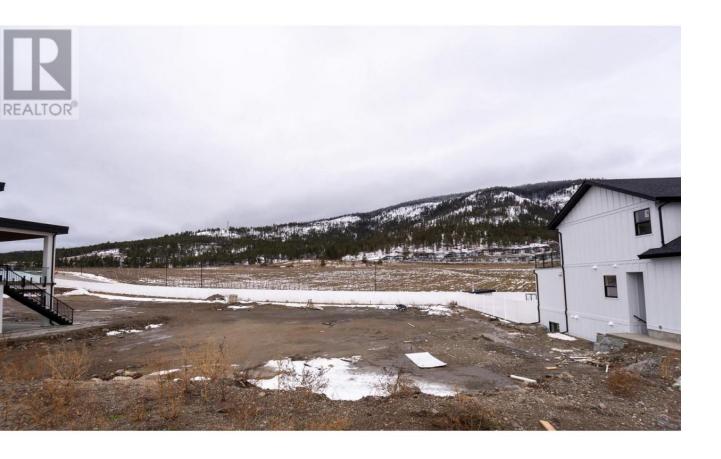

## 2704 Ridgemount Drive West Kelowna British Columbia

Seize the opportunity to embrace the best of Tallus Ridge living! This 0.151-acre walkout lot, nestled against the vineyard, is your canvas for a dream home. Explore miles of walking trails with nature at your doorstep. Conveniently located near shopping, golf, and schools. Your ideal lifestyle awaits. (id:6769)