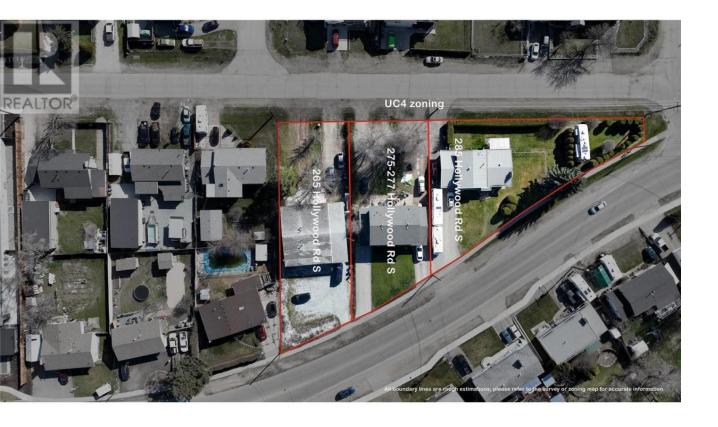

## 275 Hollywood Road Kelowna British Columbia

\$2,030,000

LAND ASSEMBLY - Introducing a prime opportunity for developers and investors. This 3-lot land assembly located at the corner or Hollywood Road South and Petch is situated within the Rutland Urban Centre, UC4 zoning, with 85-100% site coverage, .922 acres (around 40162 sqft) in total. This land assembly holds immense potential for a 4-6 story mixed-use commercial and residential development and is within walking distance to all levels of schools, shops, parks and transit and just a short drive to UBCO and Kelowna International Airport. (MLS# 10308405) (id:6769)