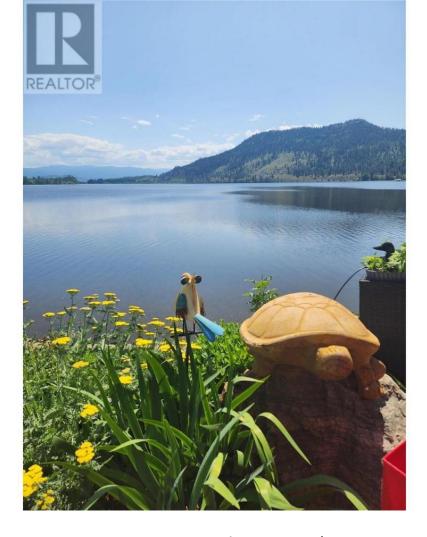

## 415 COMMONWEALTH Road 277 Kelowna British Columbia

\$240,000

LAKEFRONT Park Model designated site, approx. 3078 sq ft with 50amp service, must see the back yard oasis, everything new and revamped for entertaining, gorgeous outdoor kitchen on a new deck and privacy fencing, beautiful new Gazebo on another new deck looking out onto the lake, grab your canoe and head onto the Lake. INCLUDED: outdoor kitchen, Gazebo, golf cart, 2 sheds, 2 kayaks. paddle boat and all Patio Furniture. Park your Rig and enjoy! Lease until 2035 with an option to purchase an extension to 2046.No pad rent. No Strata Fee. No Park Approval. No Property Transfer Tax in this resort style living, indoor/outdoor pools, Golf, community center. 2 Pets allowed, no size restriction. VIEWING WITH APPOINTMENT ONLY (id:6769)