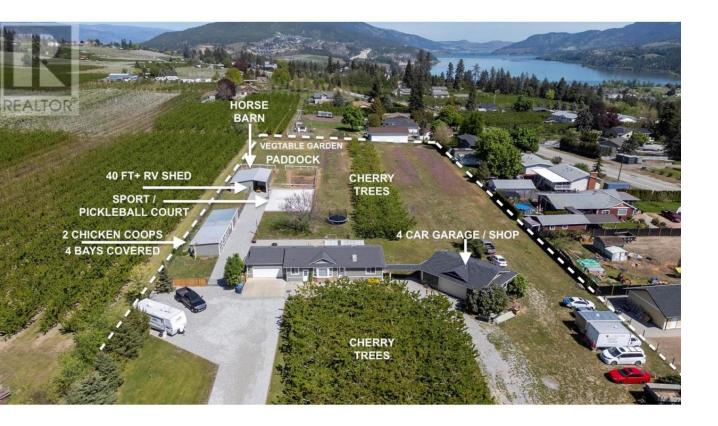

## 2780 Camp Road Lake Country British Columbia

\$1,999,900

\*REDUCED to Sell!\* Ever want to live in a contemporary home on your own Cherry Farm? How about a horse ranch? Agri-tourism maybe? Bed and Breakfast? This property can fulfill all of these dreams and more! Freshly renovated open concept 3+ Bedroom rancher plus basement with double driveway, 2 car attached garage and newer 4 car shop, plus 2 large outbuildings set-up for horse stables and chicken coops; but, easily modified to suit any needs! Add a sport / pickle ball court, large covered deck, fire pit, large vegetable garden, 150 Cherry Trees on 2.97 Acres, and you have a semi-rural private paradise waiting for new owners! This property has been meticulously maintained and updated over the years and recently went through a complete refurbishment! Shows like new with all the modern conveniences yet sits on a super private acreage that is only 3 minutes from the shopping, dining, banking, wineries, and medical services of downtown Winfield - 10 Minutes to the Airport and 25 minutes to downtown Kelowna! This property really offers a full array of possibilities! Easy to add 4th and 5th bedroom if needed and can be easily suited. Loads of room for another 150+ trees, more garden, more horse stables or coops as needed. Check into potential for 5+ occupants if converted to Agri-tourism, and/or up to 40 Horses. See A1 Zoning for more details! This really is a special property that must be viewed to be appreciated! Call today! (id:6769)