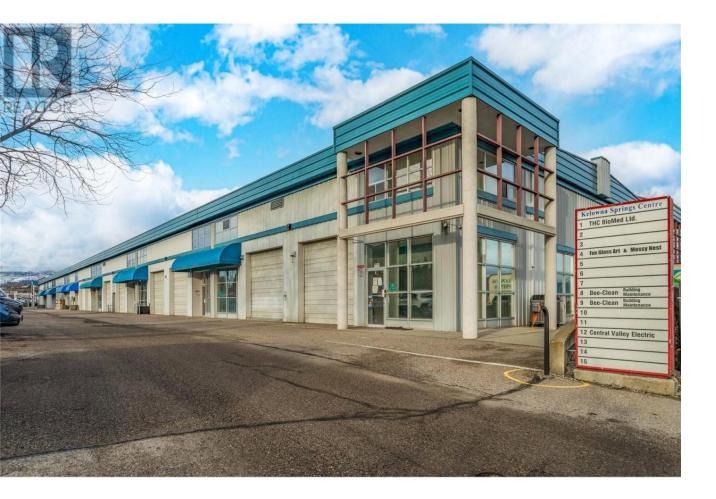

## 2550 Acland Road 28 Kelowna British Columbia

\$480,000

This industrial unit, spanning approximately 1000 sq. ft., is situated at Kelowna Springs Centre, offering easy access from Highway 97 and proximity to Kelowna International Airport. The property boasts a large roll-up door, a bathroom, a large open room, and various storage or working spaces. Interior walls can be modified or removed according to the buyer's preferences. Security is enhanced by a fully fenced perimeter and an automated gate. Additionally, the unit comes with 3 parking stalls. (id:6769)