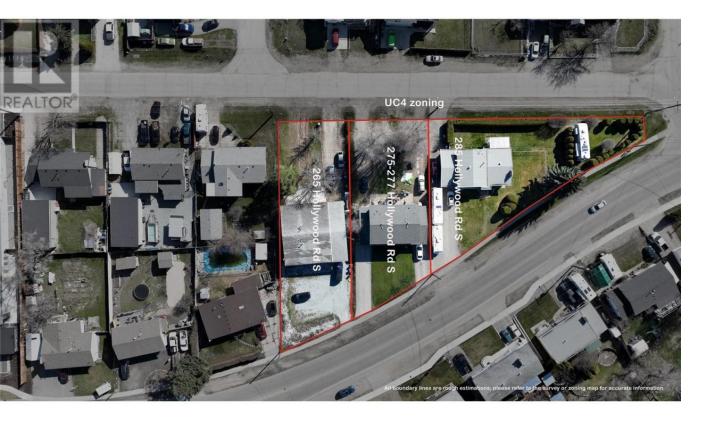

## 285 Hollywood Road Kelowna British Columbia

\$2,100,000

LAND ASSEMBLY - Introducing a prime opportunity for developers and investors. This 3-lot land assembly located at the corner or Hollywood Road South and Petch is situated within the Rutland Urban Centre, UC4 zoning, with 85-100% site coverage, .922 acres (around 40162 sqft) in total. This land assembly holds immense potential for a 4-6 story mixed-use commercial and residential development and is within walking distance to all levels of schools, shops, parks and transit and just a short drive to UBCO and Kelowna International Airport. (MLS# 10308405) (id:6769)