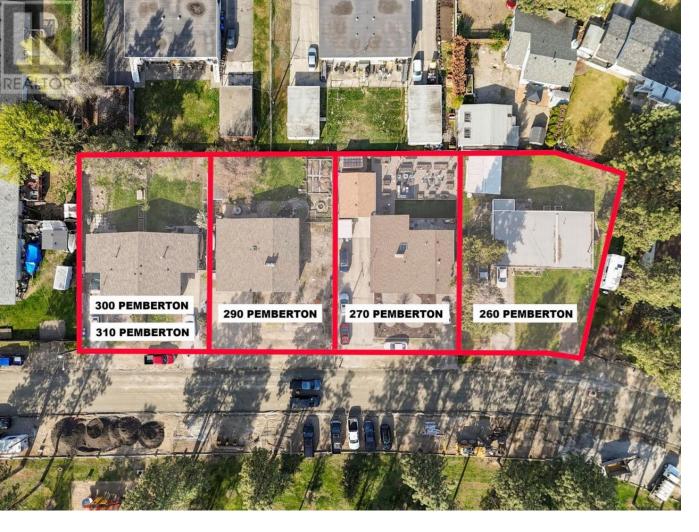

## 290 Pemberton Road Kelowna British Columbia

The best Land Assembly in Kelowna! Located on a quiet street across from one of Kelowna's nicest green spaces! 290 Pemberton is being sold in conjunction with 310, 270, and 260 Pemberton Rd. (Please see additional listings for 310A/B, 270, and 260 Pemberton). Total Acres of all 4 lots combined of 0.88 with potential for more acquisitions if desired. Current city zoning allows for multi-family of a 4 storey development. This desirable street has just had upgraded city services to property line and is prime real estate with it's wonderful location. Current property at 290 Pemberton is in excellent condition and has had numerous renovations. (id:6769)