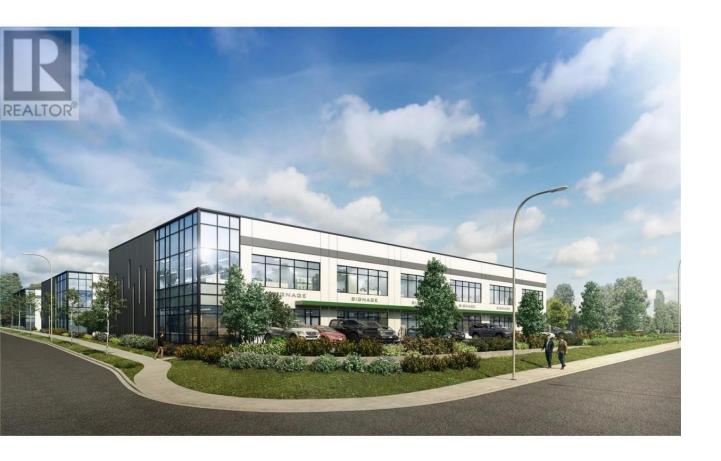

## 3226 Appaloosa Road 2C,3C,4C Kelowna British Columbia

\$3,410,625

Units at Link Academy offer highly flexible floor plans ranging from 8,025 sf up to 18,040 sf of contiguous space. Featuring both front or rear loading options, Link Academy is perfect for businesses that require high-exposure showroom space, corporate office appeal, light manufacturing or warehousing and distribution.

Units start at \$425/SF - Estimated completion Q2 2025. Detailed brochure available in supplements. (id:6769)

Originally Listed by: Coldwell Banker Horizon Realty

Royal