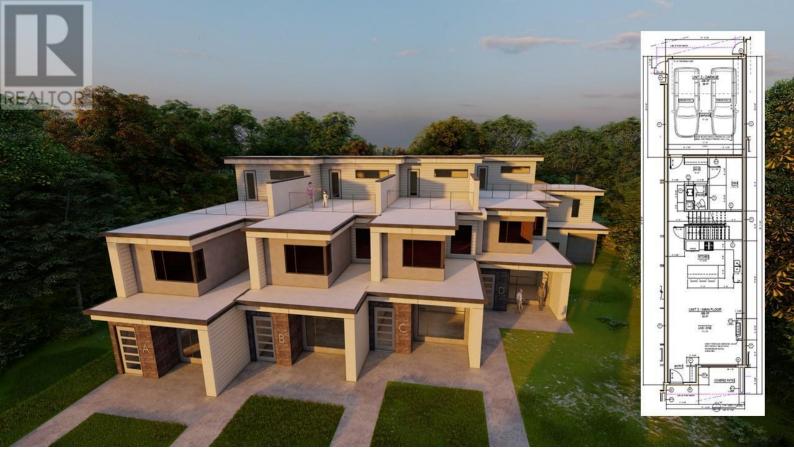

## 732 Coopland Crescent 3 Kelowna British Columbia

LOCATION - LOCATION - LOCATION, South Pandosy at it's finest!!! Welcome to 732 Coopland Crescent, where each 2,000+ sq. ft. home in this modern complex comes with an attached side-by-side double garage (roughed for EV Charger), front & rear roof-top decks (roughly 1,000 sq. ft. total, plumbed for hot-tub & outdoor kitchen). Quality contemporary finishings throughout this 3 bedroom + den, 3 bathroom, home with 10 ft. ceilings (on the main level), plus a laundry room & decent storage. For the ultimate SOPA lifestyle on a quiet crescent with lovely city/mountain/valley views, please consider making one of these units your new home. Estimated to be completed by the end of September 2024, GST will be applicable on top of the purchase price. (id:6769)

Other 8'0" x 8'6" 4pc Ensuite bath 13'7" x 6'10" Primary Bedroom 17'0" x 12'6" Laundry room 5'4" x 8'10" 5pc Bathroom 10'6" x 5'10" Bedroom 10'6" x 10'6"

Bedroom 10'6" x 10'6" Den 7'6" x 12'0" Mud room 9'0" x 6'0" 2pc Bathroom 6'0" x 5'0" Kitchen 17'0" x 8'6" Living room 17'0" x 19'0" Listing Presented By: