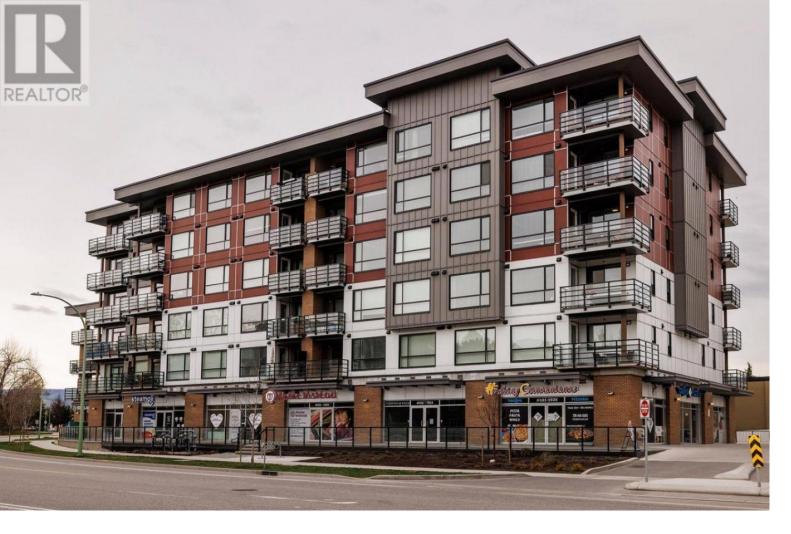

## 1925 Enterprise Way 305 Kelowna British Columbia

\$510,000

Beautiful 2 Bed, 2 Bath condo spanning 921 Sqft at The Beverly! This exclusive collection of 56 luxury homes offers intelligently designed interiors with premium finishes. Located just steps from downtown Kelowna, you'll enjoy easy access to the best local shops, restaurants, and amenities in the Okanagan. Residents of The Beverly benefit from a 5,000 sqft rooftop patio, high-end finishes, and thoughtfully designed floor plans that prioritize both style and function. Each home features open 9' ceilings, waterfall kitchen islands, top-of-the-line KitchenAid appliances including a 5-burner gas range, large windows for ample natural light, and gas connections on the covered balcony. All measurements are approx., Buyer to verify. (id:6769)