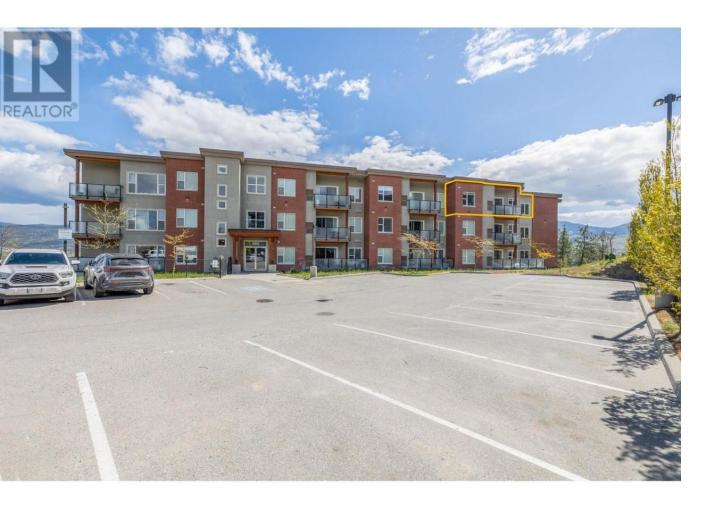

## 985 Academy Way 308 Kelowna British Columbia

\$599,000

Explore the convenience and comfort of this bright and spacious top-floor corner unit nestled in the Academy Hill community, the closest complex to UBCO campus and Aberdeen preparatory school. Featuring 2 bedrooms plus a den (currently serving as a third bedroom) and 2 bathrooms, it offers an open living concept with stainless steel appliances. Additionally, there's a bonus area in living room currently furnished with a sofa bed, perfect for accommodating family or friends visiting. This southwest-facing unit includes one underground parking spot and a storage unit Enjoy effortless access to nearby amenities such as a corner store grocery, pizza shop, medical clinic, restaurants etc. Whether you're seeking UBCO student housing or a savvy investment in the University District, don't let this extraordinary opportunity slip by! Room Measurements taken from Iguide and Sqft taken from strata plan. (id:6769)