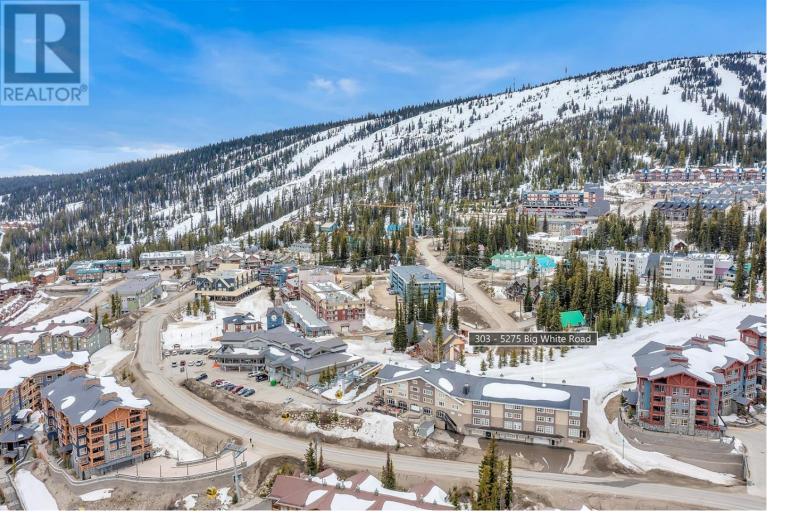

## 5275 Big White Road 309 Big White British Columbia

\$275,000

Inside this top floor owner-utilized condo, a welcoming vibe awaits with a spacious, fully furnished living room/bedroom area adorned with a gas fireplace, providing both warmth and rustic charm. The well-equipped kitchenette offers all the essentials, including a 2-burner stove, mini fridge, and microwave. The condo is finished off with a 4 piece bathroom with a combination bath/shower. After a day on the slopes, tubing or skating, retreat to the building's outdoor hot tub and patio area, perfect for unwinding beneath the stars. Enjoy the Bull Wheel pub/restaurant located downstairs, or explore the many other dining and shopping options within the village mall. For a complete adventure in the off season take in some hiking and mountain biking. Experience the ultimate alpine getaway at the White Crystal Inn, where every comfort and convenience is at your fingertips amidst the breathtaking beauty of the mountains. NO GST! (id:6769)