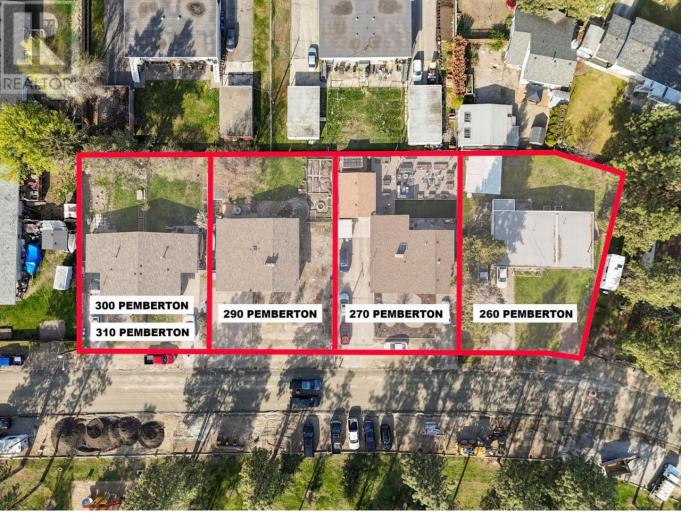

## 310 A Pemberton Road Kelowna British Columbia

The best Land Assembly in Kelowna! Located on a quiet street across from one of Kelowna's nicest green spaces! 310A Pemberton is being sold in conjunction with 290, 270, and 260 Pemberton Rd. (Please see additional listings for 290, 270, and 260 Pemberton). Total Acres with all 4 lots of 0.88 with potential for more acquisitions if desired. Current city zoning allows for multi-family of a 4 storey development. This desirable street has just had upgraded city services to property line and is prime real estate with it's wonderful location. Current property at 310 Pemberton is a half duplex in excellent condition. (id:6769)