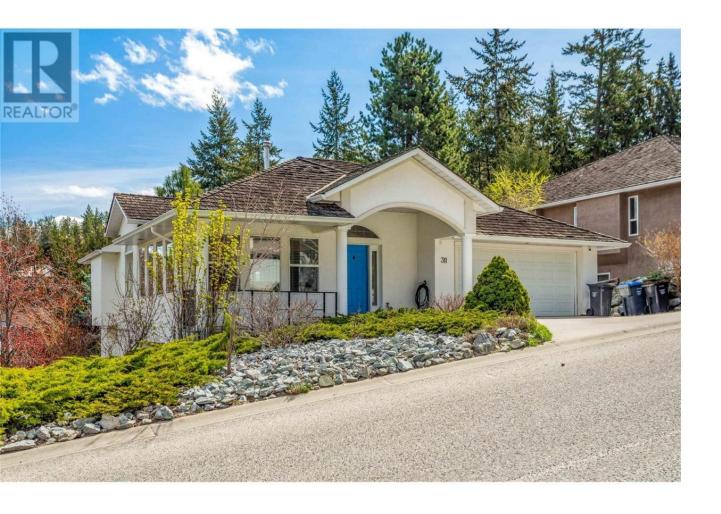

## 311 Woodpark Crescent Kelowna British Columbia

Looking for a Rancher style home in a great area with an above average 2 bedroom legal suite? This over 3000 sgft home has a totally level entry basement suite with its own driveway and even its own private double garage! The main floor features an inviting open concept layout, hardwood floors, gas fireplace, vaulted ceilings and massive windows that flood the interior with natural light. The kitchen has a farm style sink, upgraded appliances, pantry and a great work flow. Sliding glass door to private balcony with a pleasant view. Downstairs is the 2 bed suite, its over 1200 sqft! The engineered hardwood floors, modern paint colours and the glass front door make the basement suite feel comfortable and spacious. The kitchen is well laid out with newer appliances, quartz countertops and under mount sink. Separate Washer and Dryer are also located in this space. The renovated bathroom has a custom shower, new vanity and lots of storage. Both bedrooms are very large and the whole suite shows very well. It's vacant so you can rent at current market rents or use for extended family? It's very unique with the addition of the private double car garage and private driveway. The yard is overall very low maintenance with some grass in the back yard which is perfect for someone looking for a lock and go type home with the added benefit of having huge income from the legal suite. This is the perfect multi generation home for parents to live in the suite. Check out the virtual tour! (id:6769)