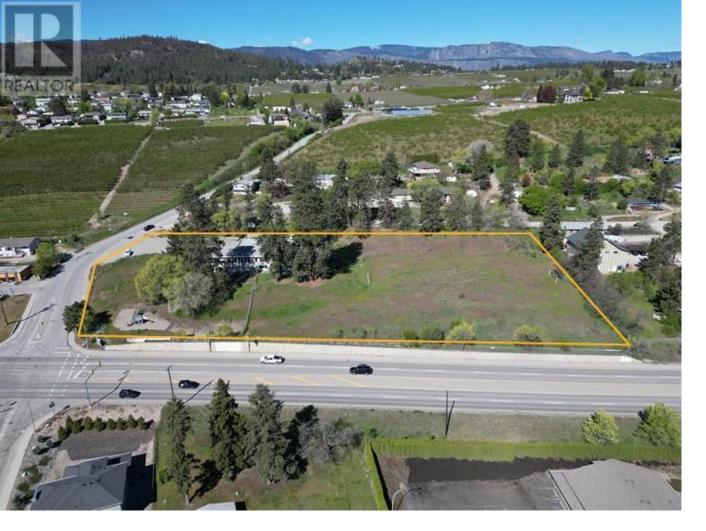

## 3130 Berry Road Lake Country British Columbia

\$7,900,000

HIGHWAY DEVELOPMENT OPPORTUNITY! 3130 Berry Road is prime for re-development. This property is centrally located in the heart of the rapidly growing District of Lake Country. The property is approx. 3.63 acres (approx.158,122 sf) with over 1,085 sf of Highway 97 exposure, with 55,000+ vehicles passing daily. The subject Property has recently been re-zoned C1, Town Centre Commercial which permits various uses including but not limited to retail, offices, hotels, government services, recreation services and much more. (id:6769)