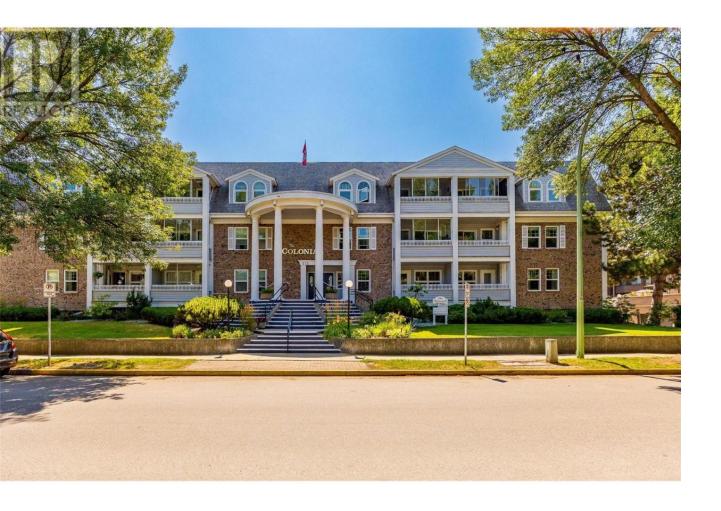

## 575 Sutherland Avenue 318 Kelowna British Columbia

\$319,900

TOP-FLOOR 2-bed, 2-bath gem on the quiet side of the building! This bright and airy unit offers a well-maintained living space with two bedrooms, a well-sized kitchen, in-unit laundry, and a unique Jack-and-Jill bathroom configuration that seamlessly connects the 4-piece ensuite to a 2-piece second bathroom. Enjoy the south-facing deck with tranquil views of the greenspace and creek below. Residents can take advantage of complex amenities like a library, fitness room, and a large common room. Additionally, The Colonial boasts an incredible central location with nearby amenities, providing a relaxing living environment with all the benefits of urban living. Parking is allocated on a first-come, first-served basis--As units are sold, the next available parking stall is assigned to the next owner on the list. (id:6769)