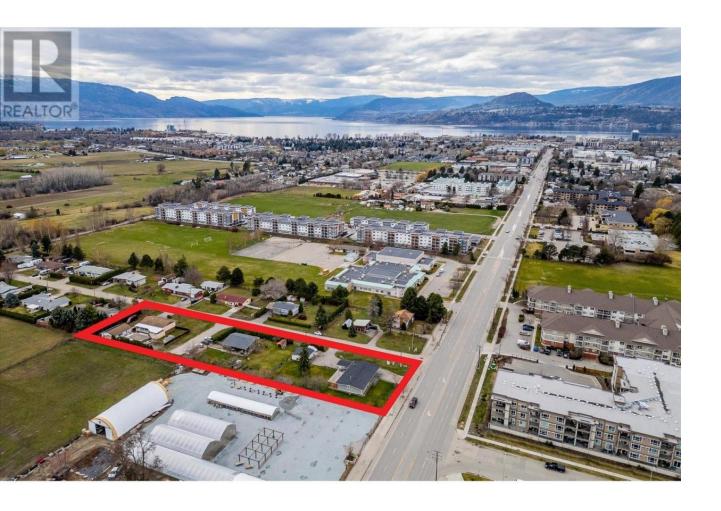

## 3219 St. Amand Road Kelowna British Columbia

\$1,489,600

Being offered as a LAND ASSEMBLY with 3159 St. Amand and 1599 KLO Rd totalling 1.31 Acres. PRIME LOT, this property is ready for REDEVELOPMENT in a sought after area of Kelowna. Located just off KLO Rd, within walking distance to Okanagan College and a 5 min drive to Pandosy Shopping Centre and the lake, this lot is .34 acre, with plenty of redevelopment in the area and steps from a high transit corridor. OPPORTUNITY FOR INVESTORS AND DEVELOPERS! 132 ft Frontage x 112 ft ft Depth. Flat .34 (14,810 Sq. Ft.) acre lot. City of Kelowna's Future OCP C-NHD (Urban Core Neighbourhood). Inquire for possible options. There is a development application in progress with the City just across the street, and IHS Design has confirmed 6 story potential on this site. See plans in the photos. Apartment Housing Multifamily Potential. Buildable depth of 73'4" (22.4m) and a buildable width of 482'11" (147.2m), factoring in a 6m agricultural buffer. Large 1.31 acre assembly. (id:6769)